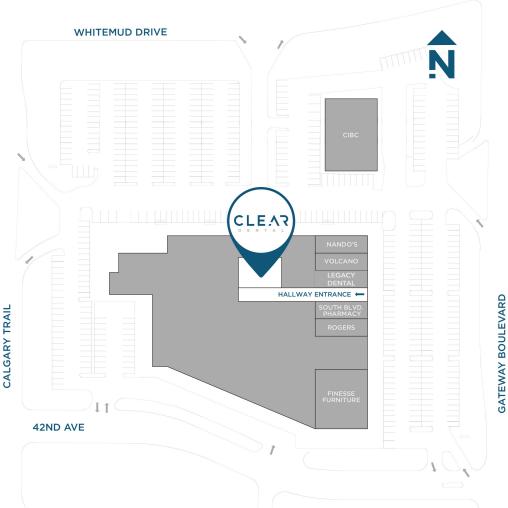

#### PERIODONTICS AND PROSTHODONTICS

#103, 4222 Gateway Boulevard Edmonton, AB T6J 7K1

P: 780.250.2728 F: 780.250.2729

E: info@clear-dental.ca